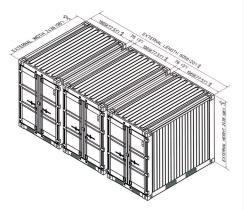

(3) Tricon Containers coupled together to form one 20' ISO module

## ALL NEW CONTAINERS ARE MANUFACTURED TO THE LATEST ISO STANDARDS

| TRICON    | Length    |            | Height |            | Width |             | Door Opening |             |
|-----------|-----------|------------|--------|------------|-------|-------------|--------------|-------------|
|           | Ext.      | Int.       | Ext.   | Int.       | Ext.  | Int.        | Height       | Width       |
| Ft. / In. | 6' 5 1/2" | 6' 3 5/16" | 8' 0"  | 7' 5 1/64" | 8' 0" | 7' 7 23/32" | 7' 1 3/64"   | 6' 1 45/64" |
| Metric    | 1,969     | 1,913      | 2,438  | 2,261      | 2,438 | 2,330       | 2,160        | 1,872       |

| TRICON | Tare Weight | Payload | Gross Weight | Cubic Capacity |
|--------|-------------|---------|--------------|----------------|
| Lbs.   | 2,580       | 12,320  | 14,900       | 356 Cu. Ft.    |
| Kg.    | 1,170       | 5,590   | 6,760        | 10.0 Cu. M.    |