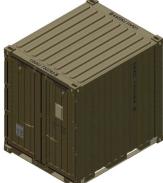

# STANDARD FEATURES:

- Corrugated steel sides, roof, & swing doors on one side
- Heavy duty steel floor
- (4) way fork lift pockets
- Wall tie down steel lashing rings, 4,000 lbs. cap. each, (28) total
- Front corner post tie downs, (10) total
- Door corner post tie downs, (10) total = restraint system, shoring slot will support 2" x 6" lumber
  Adjustable shelving brackets:
- (5) sets = (10) Vertical E-Track sections total - Vents, (2) each

### **OPTIONAL FEATURES:**

- Manifest Box, (2) each
- Connecting couplers, (3) per Tricon
- Connecting coupler storage bracket, (1) each
- Decking and Shoring Beams, (15) each
- 383 Green exterior CARC paint

# ouble Doors One Side (TYPE 1) ricon Dry Freight ISO Cargo Cont<u>aine</u>r

092410-R00