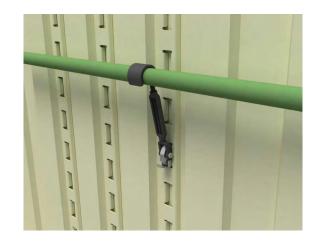

## **FEATURES**

- The swivel rack bracket quickly secures racks/shelves to the Tricon container
- The swivel rack bracket mates to the container by way of the E-Track profile in the Tricon container corrugation
- 1 system includes 2 brackets
  - 1 half-width module requires 2 brackets (1 system)
  - 2 half-width modules requires 4 brackets total
  - 1 full-width module requires 4 brackets total (2 systems)
- Swivel jaw end turnbuckle bracket allows for three degrees of freedom (DOF) for easy setup
- When tightened, brackets have zero degrees freedom (DOF)
- · Patent Pending