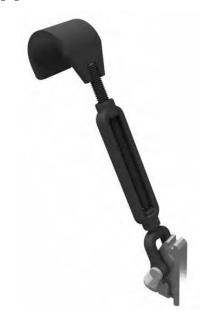

## **FEATURES**

- The swivel rack bracket quickly secures racks/shelves to the Tricon container
- The swivel rack bracket mates to the container by way of the E-Track profile in the Tricon container corrugation
- 1 system includes 2 brackets
  - 1 half-width module requires 2 brackets (1 system)
  - 2 half-width modules requires 4 brackets total
  - 1 full-width module requires 4 brackets total (2 systems)
- Swivel jaw end turnbuckle bracket allows for three degrees of freedom (DOF) for easy setup
- When tightened, brackets have zero degrees freedom (DOF)
- · Patent Pending