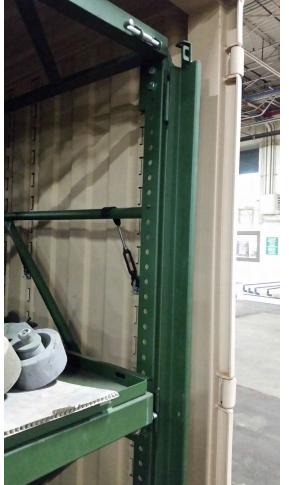

## **FEATURES**

- The swivel rack bracket quickly secures racks/shelves to the Tricon container
- The swivel rack bracket mates to the container by way of the E-Track profile in the Tricon container corrugation
- 1 system includes 2 brackets
  - 1 half-width module requires 2 brackets (1 system)
  - 2 half-width modules requires 4 brackets total
  - 1 full-width module requires 4 brackets total (2 systems)
- Swivel jaw end turnbuckle bracket allows for three degrees of freedom (DOF) for easy setup
- When tightened, brackets have zero degrees freedom (DOF)
- · Patent Pending