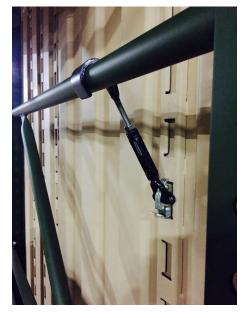

## **FEATURES**

- The swivel rack bracket quickly secures racks/shelves to the Tricon container
- The swivel rack bracket mates to the container by way of the E-Track profile in the Tricon container corrugation
- 1 system includes 2 brackets
  - 1 half-width module requires 2 brackets (1 system)
  - 2 half-width modules requires 4 brackets total
  - 1 full-width module requires 4 brackets total (2 systems)
- Swivel jaw end turnbuckle bracket allows for three degrees of freedom (DOF) for easy setup
- When tightened, brackets have zero degrees freedom (DOF)
- · Patent Pending