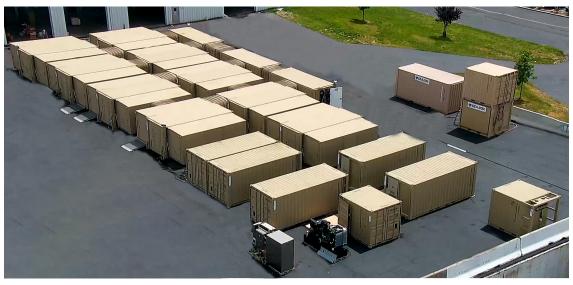

# **Role 2 Enhanced Container-Based Medical Treatment Facility**

Marinized, rigid-wall, ISO container-based Role 2 Enhanced (R2E) Medical Facility that is capable of being deployed on land or shipboard to provide primary surgery, resuscitative trauma surgery, emergency medicine, and associated ancillary capabilities.

### STANDARD PRODUCT FEATURES

- Receiving & Triage [CASREC]
- Operating Room [OR]
- ICU/Recovery [ICU]
- Acute Care [ACC]
- Lab/Pharmacy [PHARMA]
- Sterile Proc. & Supply [SPD]
- Admin Command & Control [C&C]

- · Logistics & Medical Repair [LOG]
- Laundry & Latrine [BR]
- Networking & Oxygen Gen. [DATA-02]
- Storage [STOR]
- · UPS Shelter [UPS]
- Morgue [MORG]
- Hallway [HALL]

ISO 9001