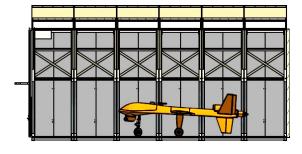

### Relocatable Aircraft Hangar (RAH)

Sea Box's Relocatable Aircraft Hangar (RAH) provides a durable, reliable and efficient shelter to support aircraft operations.

#### **Base Model Key Features**

- Shelter can be fully erected in a matter of days on slab or footings. (10) Days on site
- Walls and ceiling panels consist of a galvanized steel exterior and perforated steel interior with a core made of non-combustible structural mineral wool for superior insulation and noise absorption.
- Wall panel design is water resistant and durable for relocation, pack up and shipping.
- Insulation R value of 21.
- · Shelter comes equipped with two 7.5 ton ECU.
- · Plug and Play electric.
- LED interior and exterior lighting.
- · One piece hydraulic, overhead, high power door system
- Electrical system includes wiring for power monitors, phase sequencing, utility power, and Emergency Power-Off (EPO) switches.
- Main power 200A, 3-phase panel, 50/60Hz. / 400Hz. equipment available (option)
- Fire, smoke, and heat detection system in accordance with NFPA regulations.
- · Communications Interface Panel.
- · Wind load rating 200 mph. Snow load rating 80 psf.
- · Rubber tile or polyurea floor coating throughout