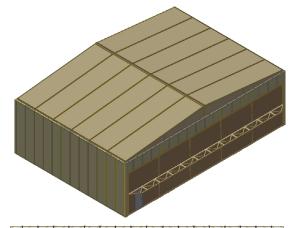

### Relocatable Aircraft Hangar (RAH)

Sea Box's Relocatable Aircraft Hangar (RAH) provides a durable, reliable and efficient shelter to support aircraft operations.

#### **Base Model Key Features**

- Shelter can be fully erected in a matter of days on slab or footings. (10) Days on site
- Walls and ceiling panels consist of a galvanized steel exterior and perforated steel interior with a core made of non-combustible structural mineral wool for superior insulation and noise absorption.
- Wall panel design is water resistant and durable for relocation, pack up and shipping.
- Insulation R value of 21.
- · Shelter comes equipped with two 7.5 ton ECU.
- · Plug and Play electric.
- LED interior and exterior lighting.
- · One piece hydraulic, overhead, high power door system
- Electrical system includes wiring for power monitors, phase sequencing, utility power, and Emergency Power-Off (EPO) switches.
- Main power 200A, 3-phase panel, 50/60Hz. / 400Hz. equipment available (option)
- Fire, smoke, and heat detection system in accordance with NFPA regulations.
- · Communications Interface Panel.
- · Wind load rating 200 mph. Snow load rating 80 psf.
- · Rubber tile or polyurea floor coating throughout