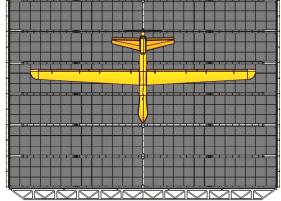

#### **Options**

- · Length can be extended indefinitely
- Hangar doors on each end
- · Floor or no floor options

|        | LENGTH   |          | HEIGHT   |          | WIDTH    |          | HANGAR DOOR |        |
|--------|----------|----------|----------|----------|----------|----------|-------------|--------|
|        | Exterior | Interior | Exterior | Interior | Exterior | Interior | Width       | Height |
| Ft in  | 46' - 5" | 45'      | 24'      | 18'      | 76'      | 73'      | 70'         | 15'    |
| Metric | 14,148   | 13,716   | 7,315    | 5,486    | 23,165   | 22,250   | 21,336      | 4,572  |