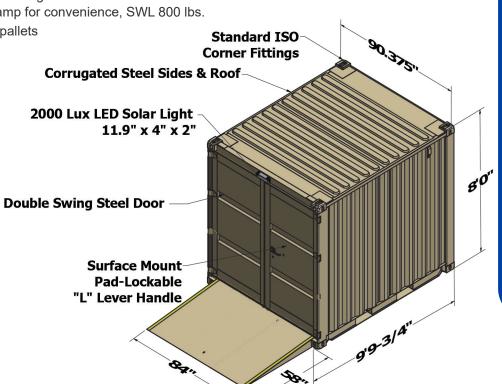

## **10' X 8' Standard Dry Freight Bicon Container with Ramp**

## STANDARD FEATURES

- · High security, fire resistant
- · Heavy duty fully welded corrugated steel sides and roof
- · 4mm steel floor for fire safety
- Fits inside 40' HC ISO container or trailer
- Double doors one end
- · One lockable lever handle on primary door with emergency egress
- · Two-point (top and bottom) spring latching system on secondary door
- · Three-way forklift pockets
- Container numbering identification
- · Tan color inside and out
- · Outdoor 2000 Lux LED solar light with motion sensor over the entrance
- · One-piece permanent ramp for convenience, SWL 800 lbs.
- Fits (4) 40" x 48" USPS pallets
- · Door opening height 7'

## **ISO 9001**

|            | LENGTH    |            | HEIGHT   |             | WIDTH        |        | DOOR OPENING   |            |           |
|------------|-----------|------------|----------|-------------|--------------|--------|----------------|------------|-----------|
|            | Exterior  | Interior   | Exterior | Interior    | Ex           | terior | Interior       | Height     | Width     |
| Ft in      | 9' 9-3/4" | 9' 5-3/8"  | 8' 0"    | 7' 4-11/16" | 7'           | 6-3/8" | 7' 4-5/16"     | 6' 10-3/4" | 7' 2-1/2" |
| Metric     | 2991      | 2,880      | 2438     | 2,254       | 2            | ,296   | 2243           | 2,103      | 2,198     |
| TARE WEIGH |           | HT PAYLOAD |          |             | GROSS WEIGHT |        | CUBIC CAPACITY |            |           |