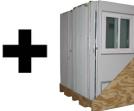

## **ShelterPAK®**

## **STANDARD FEATURES**

- · Pre-configured lightweight "kit"
- Insulation value of R10+
- · Rapidly installed using unskilled labor
- · Remove kit & store for future deployments
- · Easily handled and transported
- Low cost
- · Minimum or no modifications to container
- Pre-finished metal skin
- · Heaviest panel weighs under 35 lbs.
- · Pre-fitted Screened exterior door and window
- · SECURE pad lockable door and power entry port
- Integrated, flush mounted light, switch and receptacle to entry wall
- Utility panel has electric entryway and duplex outlet on interior