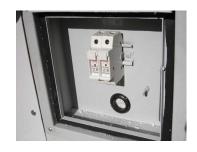

## **STANDARD FEATURES**

- · Pre-configured lightweight "kit"
- Insulation value of R10+
- · Rapidly installed using unskilled labor
- · Remove kit & store for future deployments
- · Easily handled and transported
- Low cost
- · Minimum or no modifications to container
- Pre-finished metal skin
- · Heaviest panel weighs under 35 lbs.
- · Pre-fitted Screened exterior door and window
- · SECURE pad lockable door and power entry port
- Integrated, flush mounted light, switch and receptacle to entry wall
- Utility panel has electric entryway and duplex outlet on interior