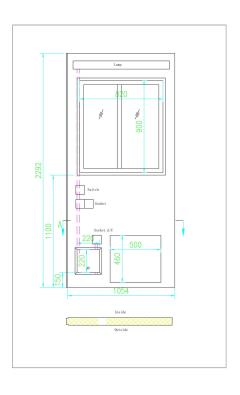

## **STANDARD FEATURES**

- · Pre-configured lightweight "kit"
- Insulation value of R10+
- · Rapidly installed using unskilled labor
- · Remove kit & store for future deployments
- · Easily handled and transported
- Low cost
- · Minimum or no modifications to container
- Pre-finished metal skin
- · Heaviest panel weighs under 35 lbs.
- · Pre-fitted Screened exterior door and window
- · SECURE pad lockable door and power entry port
- Integrated, flush mounted light, switch and receptacle to entry wall
- Utility panel has electric entryway and duplex outlet on interior

## **OPTIONAL FEATURES**

- Extra utilities; increased capacity, A/C ventilation, telephone, furniture, etc.
- ISO Container
- Kit design available for 40' Container (SB3354)

100317-R00

ISO 9001

All ShelterPAK SYSTEMS ARE DESIGNED TO FIT IN ALL STANDARD 20' ISO CARGO CONTAINERS