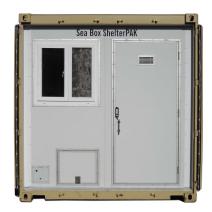

## **ShelterPAK®**

## **STANDARD FEATURES**

- · Pre-configured lightweight "kit"
- Insulation value of R10+
- · Rapidly installed using unskilled labor
- · Remove kit & store for future deployments
- · Easily handled and transported
- Low cost
- · Minimum or no modifications to container
- Pre-finished metal skin
- · Heaviest panel weighs under 35 lbs.
- · Pre-fitted Screened exterior door and window
- · SECURE pad lockable door and power entry port
- Integrated, flush mounted light, switch and receptacle to entry wall
- Utility panel has electric entryway and duplex outlet on interior