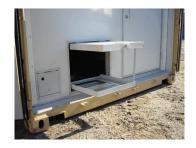

## **STANDARD FEATURES**

- · Pre-configured lightweight "kit"
- Insulation value of R10+
- · Rapidly installed using unskilled labor
- · Remove kit & store for future deployments
- · Easily handled and transported
- Low cost
- · Minimum or no modifications to container
- Pre-finished metal skin
- · Heaviest panel weighs under 35 lbs.
- · Pre-fitted Screened exterior door and window
- · SECURE pad lockable door and power entry port
- Integrated, flush mounted light, switch and receptacle to entry wall
- Utility panel has electric entryway and duplex outlet on interior