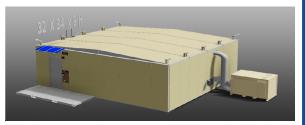

# **Relocatable Personnel Shelter (RPS)**

Sea Box's Relocatable Personnel Shelter (RPS) provides a durable, reliable and efficient shelter to support personnel operations.

# **Ease of Setup**

The shelter frames have a Patented collapsible design which simplifies set up. The end frames remain attached to the floor and roof of the shelter during transport. When the roof is lifted during deployment, the end frames slide into place creating a solid structure. Wall panels are then positioned in channels around the perimeter and are bolted into place.