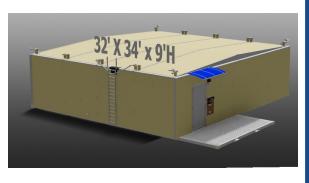

# **Relocatable Personnel Shelter (RPS)**

Sea Box's Relocatable Personnel Shelter (RPS) provides a durable, reliable and efficient shelter to support personnel operations.

# **Ease of Setup**

The shelter frames have a Patented collapsible design which simplifies set up. The end frames remain attached to the floor and roof of the shelter during transport. When the roof is lifted during deployment, the end frames slide into place creating a solid structure. Wall panels are then positioned in channels around the perimeter and are bolted into place.