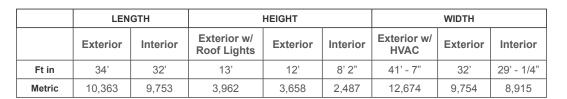

## **Base Model Key Features**

- Shelter can be fully erected in a matter of days on slab or . footings.
- Walls and ceiling panels consist of a galvanized steel exterior and perforated steel interior with a core made of non-combustible structural mineral wool for superior insulation and noise absorption.
- Wall panel design is water resistant and durable for relocation, pack up and shipping.
- Insulation R value of 21.
- Shelter comes equipped with one 7.5-10 ton PLC controlled ECU.
- · Plug and Play electric.
- LED interior and exterior lighting.
- Electrical system includes wiring for power monitors, phase sequencing, utility power, and Emergency Power-Off (EPO) switches.
- Main power 200A, 3-phase panel, 50/60Hz.
- Fire, smoke, and heat detection system in accordance with NFPA regulations.
- Communications Interface Panel.
- Conforms to Security Standards in ICD/ICS 705 (Open Storage).
- Wind load rating 200 mph. Snow load rating 80 psf.
- Anti-static carpet tile, rubber tile or polyurea floor coating throughout