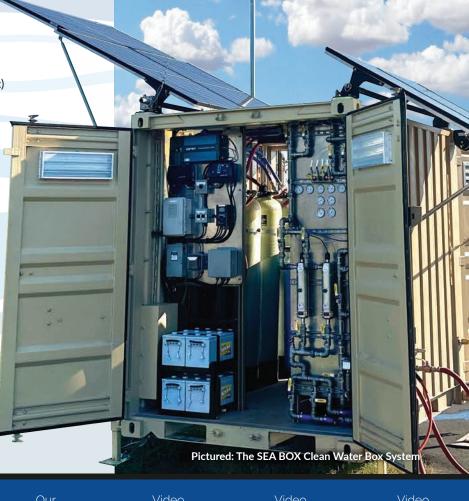

# Clean Water Box

SEA BOX's Clean Water Box is a fully contained mobile water filtration unit capable of processing water from non-potable sources.\*The CWB is capable of producing approximately 5,000 to 18,000 GPD.

The CWB is a rugged, containerized, water filtration system housed within a Tricon container. Self-sufficient, it is powered by wind turbines, solar panels, and a built-in battery backup. Additionally, it has the capability to operate by utilizing a standard gas generator and/or shore power when renewables are unavailable.

## **Standard** Features:

- Redundant Filtration Process
- Filtration vessels are backwashable
- Submersible pump
- Intake and backwash hoses
- Solar panels with mounting kit
- Wind turbine with mounting kit
- Integrated battery power storage for extended operation
- Multiple power supply options
- Regional electric hardware options
- Convenience electrical outlets (phones, laptop, etc)
- Chemical dosing pump
- Multiple source capabilities
  - Municipal systems
  - Lakes, rivers, ponds
  - Well System