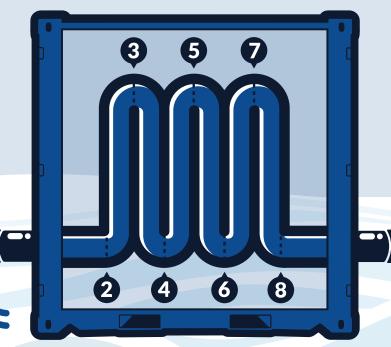

### **POWERED BY:**

Electric

Generator

Submersible Pump (25 gal. per min.)

Removal of Bacteria, Viruses, etc. (to .02 micron)

Media Filtration **Sediment Removal** 

**Ultra-Violet Treatment** Round 1 Removal of Bacteria, Viruses, Suspended Solids, etc

**Media Filtration** Heavy Metal Removal (to 3 micron)

Carbon Media Filter Removal of **Industrial Chemicals** 

Micro Filtration,

**Ultra-Violet Treatment** Round 2 Removal of Bacteria, Viruses, Suspended Solids, etc.